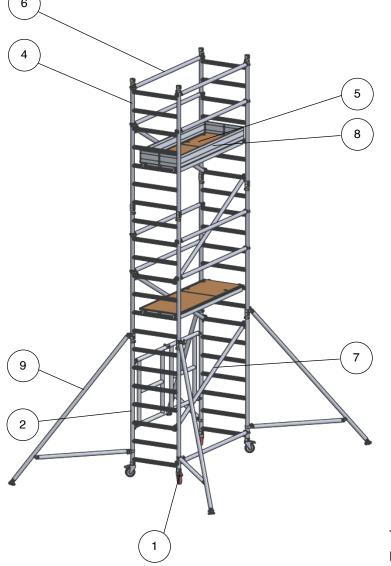

#### **Tower Components**

| Item | Description             | Quantity |
|------|-------------------------|----------|
| 1    | 125mm Locking Caster    | 4        |
| 2    | Folding Frame Base Unit | 1        |
| 3    | 1m 4 Rung Frame         | 0        |
| 4    | 1.75m 7 Rung Frame      | 4        |
| 5    | 1.8m Trapdoor Platform  | 2        |
| 6    | 1.8m Horizontal Brace   | 9        |
| 7    | 2.1m Diagonal Brace     | 4        |
| 8    | Complete Toe Board Set  | 1        |
| 9    | S1 Stabiliser           | 4        |
|      |                         |          |

Technical information:

Base Dimensions: (L)1.8m X (W)0.7m

Maximum Platform Height (ph): 4.3m

Maximum Working Height (wh): 6.3m

Maximum Working Load Per Platform: 275kg

Maximum Working Load Per Tower: 950kg
(including tower weight)