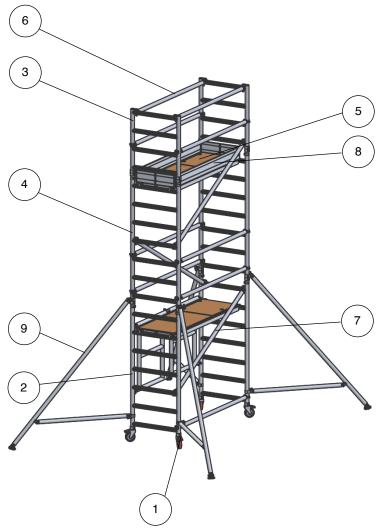

#### **Tower Components**

| Item | Description             | Quantity |
|------|-------------------------|----------|
| 1    | 125mm Locking Caster    | 4        |
| 2    | Folding Frame Base Unit | 1        |
| 3    | 1m 4 Rung Frame         | 2        |
| 4    | 1.75m 7 Rung Frame      | 2        |
| 5    | 1.8m Trapdoor Platform  | 2        |
| 6    | 1.8m Horizontal Brace   | 9        |
| 7    | 2.1m Diagonal Brace     | 3        |
| 8    | Complete Toe Board Set  | 1        |
| 9    | S1 Stabiliser           | 4        |

Technical information:

Base Dimensions: (L)1.8m X (W)0.7m

Maximum Platform Height (ph): 3.5m

Maximum Working Height (wh): 5.5m

Maximum Working Load Per Platform: 275kg

Maximum Working Load Per Tower: 950kg
(including tower weight)