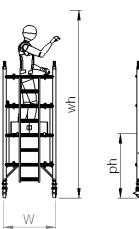

Technical information:

Base Dimensions: (L)1.8m X (W)0.7m Maximum Platform Height (ph): 0.8m Maximum Working Height (wh): 2.8m Maximum Working Load Per Platform: 275kg Maximum Working Load Per Tower: 950kg (including tower weight)

Technical information:

Base Dimensions: (L)1.8m X (W)0.7m Maximum Platform Height (ph): 1.8m Maximum Working Height (wh): 3.8m

Maximum Working Load Per Platform: 275kg Maximum Working Load Per Tower: 950kg

Technical information:

Base Dimensions: (L)1.8m X (W)0.7m

Maximum Platform Height (ph): 2.5m

Maximum Working Height (wh): 4.5m

Maximum Working Load Per Tower: (including tower weight)

Maximum Working Load Per Platform:

Technical information:

Base Dimensions: (L)1.8m X (W)0.7m

Maximum Platform Height (ph): 3.5m

Maximum Working Height (wh): 5.5m

Maximum Working Load Per Platform: 275kg

Maximum Working Load Per Tower: 950kg
(including tower weight)

Technical information:

Base Dimensions: (L)1.8m X (W)0.7m

Maximum Platform Height (ph): 4.3m

Maximum Working Height (wh): 6.3m

Maximum Working Load Per Platform: 275kg

Maximum Working Load Per Tower: 950kg
(including tower weight)

#### **Tower Components**

Technical information:

Base Dimensions: (L)1.8m X (W)0.7m

Maximum Platform Height (ph): 5.3m

Maximum Working Height (wh): 7.3m

Maximum Working Load Per Platform: 275kg
Maximum Working Load Per Tower: 950kg

Technical information:

Base Dimensions: (L)1.8m X (W)0.7m

Maximum Platform Height (ph): 6.05m

Maximum Working Height (wh): 8.05m

Maximum Working Load Per Platform: 275kg

Maximum Working Load Per Tower: (including tower weight)