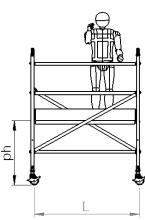

## **SSALES**REPAIRS

**Fold Out Tower** 1.8m Long x 0.7m Wide **WorkingWorking Height** 2.8m

**Platform Height** 0.8m

Technical information:

Base Dimensions: (L)1.8m X (W)0.7m Maximum Platform Height (ph): 0.8m Maximum Working Height (wh): 2.8m Maximum Working Load Per Platform: 275kg Maximum Working Load Per Tower: 950kg (including tower weight)