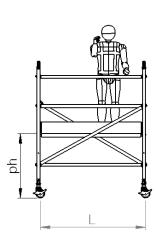

Technical information:

Base Dimensions: (L)1.8m X (W)0.7m Maximum Platform Height (ph): 1.8m Maximum Working Height (wh): 3.8m

Maximum Working Load Per Platform: 275kg Maximum Working Load Per Tower: 950kg