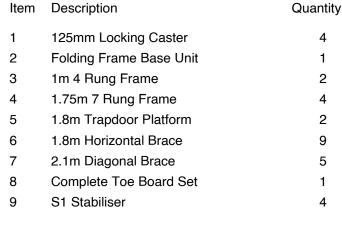

#### **Tower Components**

| Item | Description             | Quantity |
|------|-------------------------|----------|
| 1    | 125mm Locking Caster    | 4        |
| 2    | Folding Frame Base Unit | 1        |
| 3    | 1m 4 Rung Frame         | 2        |
| 4    | 1.75m 7 Rung Frame      | 2        |
| 5    | 1.8m Trapdoor Platform  | 2        |
| 6    | 1.8m Horizontal Brace   | 9        |
| 7    | 2.1m Diagonal Brace     | 3        |
| 8    | Complete Toe Board Set  | 1        |
| 9    | S1 Stabiliser           | 4        |