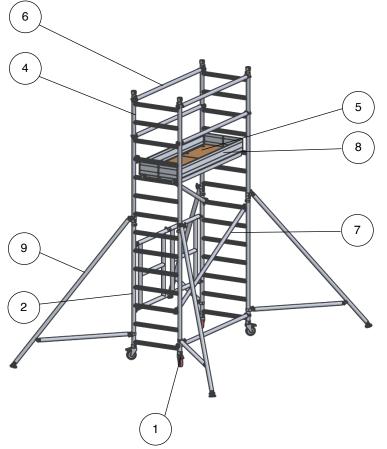

#### **Tower Components**

| Item | Description             | Quantity |
|------|-------------------------|----------|
| 1    | 125mm Locking Caster    | 4        |
| 2    | Folding Frame Base Unit | 1        |
| 3    | 1m 4 Rung Frame         | 0        |
| 4    | 1.75m 7 Rung Frame      | 0        |
| 5    | 1.8m Trapdoor Platform  | 1        |
| 6    | 1.8m Horizontal Brace   | 3        |
| 7    | 2.1m Diagonal Brace     | 0        |
| 8    | Complete Toe Board Set  | 1        |
| 9    | S1 Stabiliser           | 0        |

### **Tower Components**

| Item | Description             | Quantity |
|------|-------------------------|----------|
| 1    | 125mm Locking Caster    | 4        |
| 2    | Folding Frame Base Unit | 1        |
| 3    | 1m 4 Rung Frame         | 2        |
| 4    | 1.75m 7 Rung Frame      | 0        |
| 5    | 1.8m Trapdoor Platform  | 1        |
| 6    | 1.8m Horizontal Brace   | 5        |
| 7    | 2.1m Diagonal Brace     | 1        |
| 8    | Complete Toe Board Set  | 1        |
| 9    | S1 Stabiliser           | *0       |

#### **Tower Components**

| Item | Description             | Quantity |
|------|-------------------------|----------|
| 1    | 125mm Locking Caster    | 4        |
| 2    | Folding Frame Base Unit | 1        |
| 3    | 1m 4 Rung Frame         | 0        |
| 4    | 1.75m 7 Rung Frame      | 2        |
| 5    | 1.8m Trapdoor Platform  | 1        |
| 6    | 1.8m Horizontal Brace   | 5        |
| 7    | 2.1m Diagonal Brace     | 2        |
| 8    | Complete Toe Board Set  | 1        |
| 9    | S1 Stabiliser           | 4        |
|      |                         |          |

#### **Tower Components**

| Item | Description             | Quantity |
|------|-------------------------|----------|
| 1    | 125mm Locking Caster    | 4        |
| 2    | Folding Frame Base Unit | 1        |
| 3    | 1m 4 Rung Frame         | 2        |
| 4    | 1.75m 7 Rung Frame      | 2        |
| 5    | 1.8m Trapdoor Platform  | 2        |
| 6    | 1.8m Horizontal Brace   | 9        |
| 7    | 2.1m Diagonal Brace     | 3        |
| 8    | Complete Toe Board Set  | 1        |
| 9    | S1 Stabiliser           | 4        |

#### **Tower Components**

| Item | Description             | Quantity |
|------|-------------------------|----------|
| 1    | 125mm Locking Caster    | 4        |
| 2    | Folding Frame Base Unit | 1        |
| 3    | 1m 4 Rung Frame         | 0        |
| 4    | 1.75m 7 Rung Frame      | 4        |
| 5    | 1.8m Trapdoor Platform  | 2        |
| 6    | 1.8m Horizontal Brace   | 9        |
| 7    | 2.1m Diagonal Brace     | 4        |
| 8    | Complete Toe Board Set  | 1        |
| 9    | S1 Stabiliser           | 4        |
|      |                         |          |

#### **Tower Components**

| Item | Description             | Quantity |
|------|-------------------------|----------|
| 1    | 125mm Locking Caster    | 4        |
| 2    | Folding Frame Base Unit | 1        |
| 3    | 1m 4 Rung Frame         | 0        |
| 4    | 1.75m 7 Rung Frame      | 6        |
| 5    | 1.8m Trapdoor Platform  | 3        |
| 6    | 1.8m Horizontal Brace   | 13       |
| 7    | 2.1m Diagonal Brace     | 6        |
| 8    | Complete Toe Board Set  | 1        |
| 9    | S1 Stabiliser           | 4        |
|      |                         |          |