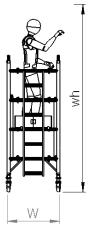

Technical information:

Base Dimensions: (L)1.8m X (W)0.7m Maximum Platform Height (ph): 0.8m Maximum Working Height (wh): 2.8m Maximum Working Load Per Platform: 275kg Maximum Working Load Per Tower: 950kg (including tower weight)