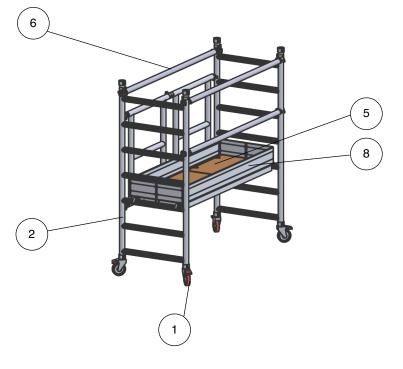

## **SSALES**REPAIRS

**Fold Out Tower** 1.8m Long x 0.7m Wide **WorkingWorking Height** 2.8m

**Platform Height** 0.8m

#### **Tower Components**

| Item | Description             | Quantity |
|------|-------------------------|----------|
| 1    | 125mm Locking Caster    | 4        |
| 2    | Folding Frame Base Unit | 1        |
| 3    | 1m 4 Rung Frame         | 0        |
| 4    | 1.75m 7 Rung Frame      | 0        |
| 5    | 1.8m Trapdoor Platform  | 1        |
| 6    | 1.8m Horizontal Brace   | 3        |
| 7    | 2.1m Diagonal Brace     | 0        |
| 8    | Complete Toe Board Set  | 1        |
| 9    | S1 Stabiliser           | 0        |

Technical information:

Base Dimensions: (L)1.8m X (W)0.7m Maximum Platform Height (ph): 0.8m Maximum Working Height (wh): 2.8m Maximum Working Load Per Platform: 275kg Maximum Working Load Per Tower: 950kg (including tower weight)

Weight: 75.4kg