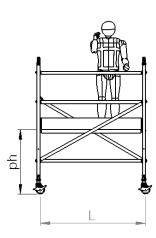

### **SSALES**REPAIRS

**Fold Out Tower** 1.8m Long x 0.7m Wide **Working Height** 3.8m

**Platform Height** 1.8m

Technical information:

Base Dimensions: (L)1.8m X (W)0.7m Maximum Platform Height (ph): 1.8m Maximum Working Height (wh): 3.8m

Maximum Working Load Per Platform: 275kg Maximum Working Load Per Tower: 950kg