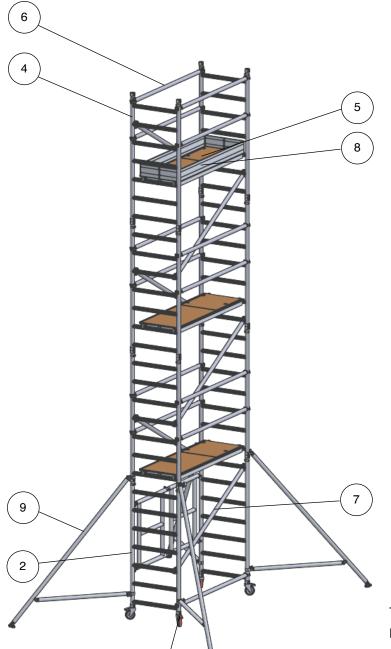

#### **Tower Components**

| Item | Description             | Quantity |
|------|-------------------------|----------|
| 1    | 125mm Locking Caster    | 4        |
| 2    | Folding Frame Base Unit | 1        |
| 3    | 1m 4 Rung Frame         | 0        |
| 4    | 1.75m 7 Rung Frame      | 0        |
| 5    | 1.8m Trapdoor Platform  | 1        |
| 6    | 1.8m Horizontal Brace   | 3        |
| 7    | 2.1m Diagonal Brace     | 0        |
| 8    | Complete Toe Board Set  | 1        |
| 9    | S1 Stabiliser           | 0        |

### **Tower Components**

| Item | Description             | Quantity |
|------|-------------------------|----------|
| 1    | 125mm Locking Caster    | 4        |
| 2    | Folding Frame Base Unit | 1        |
| 3    | 1m 4 Rung Frame         | 2        |
| 4    | 1.75m 7 Rung Frame      | 0        |
| 5    | 1.8m Trapdoor Platform  | 1        |
| 6    | 1.8m Horizontal Brace   | 5        |
| 7    | 2.1m Diagonal Brace     | 1        |
| 8    | Complete Toe Board Set  | 1        |
| 9    | S1 Stabiliser           | *0       |

#### **Tower Components**

| Item | Description             | Quantity |
|------|-------------------------|----------|
| 1    | 125mm Locking Caster    | 4        |
| 2    | Folding Frame Base Unit | 1        |
| 3    | 1m 4 Rung Frame         | 0        |
| 4    | 1.75m 7 Rung Frame      | 2        |
| 5    | 1.8m Trapdoor Platform  | 1        |
| 6    | 1.8m Horizontal Brace   | 5        |
| 7    | 2.1m Diagonal Brace     | 2        |
| 8    | Complete Toe Board Set  | 1        |
| 9    | S1 Stabiliser           | 4        |
|      |                         |          |

#### **Tower Components**

| Item | Description             | Quantity |
|------|-------------------------|----------|
| 1    | 125mm Locking Caster    | 4        |
| 2    | Folding Frame Base Unit | 1        |
| 3    | 1m 4 Rung Frame         | 2        |
| 4    | 1.75m 7 Rung Frame      | 2        |
| 5    | 1.8m Trapdoor Platform  | 2        |
| 6    | 1.8m Horizontal Brace   | 9        |
| 7    | 2.1m Diagonal Brace     | 3        |
| 8    | Complete Toe Board Set  | 1        |
| 9    | S1 Stabiliser           | 4        |

#### **Tower Components**

| Item | Description             | Quantity |
|------|-------------------------|----------|
| 1    | 125mm Locking Caster    | 4        |
| 2    | Folding Frame Base Unit | 1        |
| 3    | 1m 4 Rung Frame         | 0        |
| 4    | 1.75m 7 Rung Frame      | 4        |
| 5    | 1.8m Trapdoor Platform  | 2        |
| 6    | 1.8m Horizontal Brace   | 9        |
| 7    | 2.1m Diagonal Brace     | 4        |
| 8    | Complete Toe Board Set  | 1        |
| 9    | S1 Stabiliser           | 4        |
|      |                         |          |

#### **Tower Components**

| Item | Description             | Quantity |
|------|-------------------------|----------|
| 1    | 125mm Locking Caster    | 4        |
| 2    | Folding Frame Base Unit | 1        |
| 3    | 1m 4 Rung Frame         | 0        |
| 4    | 1.75m 7 Rung Frame      | 6        |
| 5    | 1.8m Trapdoor Platform  | 3        |
| 6    | 1.8m Horizontal Brace   | 13       |
| 7    | 2.1m Diagonal Brace     | 6        |
| 8    | Complete Toe Board Set  | 1        |
| 9    | S1 Stabiliser           | 4        |
|      |                         |          |