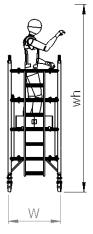

### A SAFER WAY TO REACH NEW HEIGHTS

Fold Out Tower

1.8m Long x 0.7m Wide

Working Height 4.5m Platform Height 2.5m

Technical information:

Base Dimensions: (L)1.8m X (W)0.7m

Maximum Platform Height (ph): 2.5m

Maximum Working Height (wh): 4.5m

Maximum Working Load Per Tower: (including tower weight)

Maximum Working Load Per Platform: