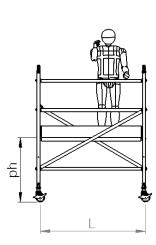

### **SSALES**REPAIRS

**Fold Out Tower** 1.8m Long x 0.7m Wide **Working Height** 3.8m

**Platform Height** 1.8m

Technical information:

Base Dimensions: (L)1.8m X (W)0.7m Maximum Platform Height (ph): 1.8m Maximum Working Height (wh): 3.8m

Maximum Working Load Per Platform: 275kg Maximum Working Load Per Tower: 950kg