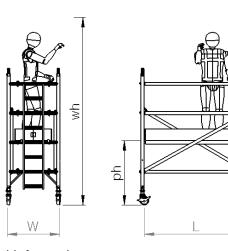

Technical information:

Base Dimensions: (L)1.8m X (W)0.7m Maximum Platform Height (ph): 0.8m Maximum Working Height (wh): 2.8m Maximum Working Load Per Platform: 275kg Maximum Working Load Per Tower: 950kg (including tower weight)

Technical information:

Base Dimensions: (L)1.8m X (W)0.7m Maximum Platform Height (ph): 1.8m Maximum Working Height (wh): 3.8m

Maximum Working Load Per Platform: 275kg Maximum Working Load Per Tower: 950kg

Technical information:

Base Dimensions: (L)1.8m X (W)0.7m

Maximum Platform Height (ph): 2.5m

Maximum Working Height (wh): 4.5m

Maximum Working Load Per Tower: (including tower weight)

Maximum Working Load Per Platform:

Technical information:

Base Dimensions: (L)1.8m X (W)0.7m

Maximum Platform Height (ph): 3.5m

Maximum Working Height (wh): 5.5m

Maximum Working Load Per Platform: 275kg

Maximum Working Load Per Tower: 950kg
(including tower weight)

Technical information:

Base Dimensions: (L)1.8m X (W)0.7m

Maximum Platform Height (ph): 4.3m

Maximum Working Height (wh): 6.3m

Maximum Working Load Per Platform: 275kg

Maximum Working Load Per Tower: 950kg
(including tower weight)

#### **Tower Components**

Technical information:

Base Dimensions: (L)1.8m X (W)0.7m

Maximum Platform Height (ph): 5.3m

Maximum Working Height (wh): 7.3m

Maximum Working Load Per Platform: 275kg
Maximum Working Load Per Tower: 950kg

Technical information:

Base Dimensions: (L)1.8m X (W)0.7m

Maximum Platform Height (ph): 6.05m

Maximum Working Height (wh): 8.05m

Maximum Working Load Per Platform: 275kg

Maximum Working Load Per Tower: (including tower weight)