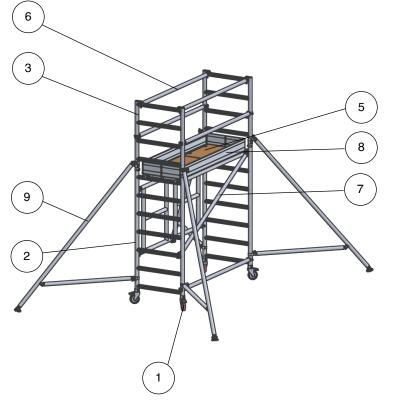

### A SAFER WAY TO REACH NEW HEIGHTS

Fold Out Tower

1.8m Long x 0.7m Wide

Working Height 4.5m Platform Height 2.5m

#### **Tower Components**

| Item | Description             | Quantity |
|------|-------------------------|----------|
| 1    | 125mm Locking Caster    | 4        |
| 2    | Folding Frame Base Unit | 1        |
| 3    | 1m 4 Rung Frame         | 0        |
| 4    | 1.75m 7 Rung Frame      | 2        |
| 5    | 1.8m Trapdoor Platform  | 1        |
| 6    | 1.8m Horizontal Brace   | 5        |
| 7    | 2.1m Diagonal Brace     | 2        |
| 8    | Complete Toe Board Set  | 1        |
| 9    | S1 Stabiliser           | 4        |
|      |                         |          |

Technical information:

Base Dimensions: (L)1.8m X (W)0.7m

Maximum Platform Height (ph): 2.5m

Maximum Working Height (wh): 4.5m

Maximum Working Load Per Tower: (including tower weight)

Maximum Working Load Per Platform:

Weight: 149.5kg

275kg

950kg