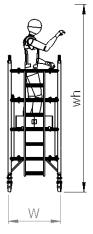

## **SSALES**REPAIRS

**Fold Out Tower** 1.8m Long x 0.7m Wide **WorkingWorking Height** 2.8m

**Platform Height** 0.8m

Technical information:

Base Dimensions: (L)1.8m X (W)0.7m Maximum Platform Height (ph): 0.8m Maximum Working Height (wh): 2.8m Maximum Working Load Per Platform: 275kg Maximum Working Load Per Tower: 950kg (including tower weight)