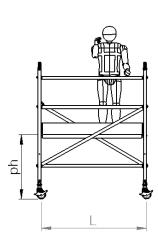

Technical information:

Base Dimensions: (L)1.8m X (W)0.7m Maximum Platform Height (ph): 0.8m Maximum Working Height (wh): 2.8m Maximum Working Load Per Platform: 275kg Maximum Working Load Per Tower: 950kg (including tower weight)

Technical information:

Base Dimensions: (L)1.8m X (W)0.7m Maximum Platform Height (ph): 1.8m Maximum Working Height (wh): 3.8m

Maximum Working Load Per Platform: 275kg Maximum Working Load Per Tower: 950kg

Technical information:

Base Dimensions: (L)1.8m X (W)0.7m

Maximum Platform Height (ph): 2.5m

Maximum Working Height (wh): 4.5m

Maximum Working Load Per Tower: (including tower weight)

Maximum Working Load Per Platform:

Technical information:

Base Dimensions: (L)1.8m X (W)0.7m

Maximum Platform Height (ph): 3.5m

Maximum Working Height (wh): 5.5m

Maximum Working Load Per Platform: 275kg

Maximum Working Load Per Tower: 950kg
(including tower weight)

Technical information:

Base Dimensions: (L)1.8m X (W)0.7m

Maximum Platform Height (ph): 4.3m

Maximum Working Height (wh): 6.3m

Maximum Working Load Per Platform: 275kg

Maximum Working Load Per Tower: 950kg
(including tower weight)

#### **Tower Components**

Technical information:

Base Dimensions: (L)1.8m X (W)0.7m

Maximum Platform Height (ph): 5.3m

Maximum Working Height (wh): 7.3m

Maximum Working Load Per Platform: 275kg
Maximum Working Load Per Tower: 950kg

Technical information:

Base Dimensions: (L)1.8m X (W)0.7m

Maximum Platform Height (ph): 6.05m

Maximum Working Height (wh): 8.05m

Maximum Working Load Per Platform: 275kg

Maximum Working Load Per Tower: (including tower weight)