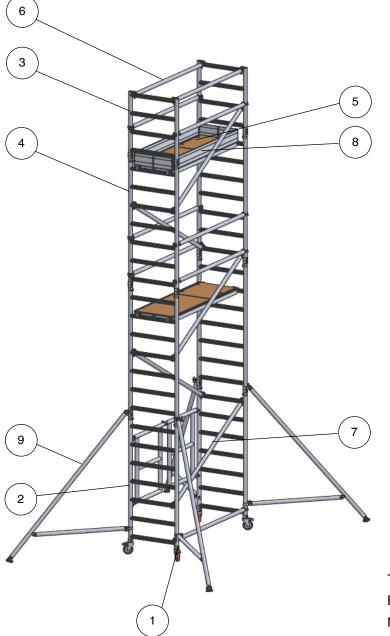

#### **Tower Components**

| Item | Description             | Quantity |
|------|-------------------------|----------|
| 1    | 125mm Locking Caster    | 4        |
| 2    | Folding Frame Base Unit | 1        |
| 3    | 1m 4 Rung Frame         | 2        |
| 4    | 1.75m 7 Rung Frame      | 2        |
| 5    | 1.8m Trapdoor Platform  | 2        |
| 6    | 1.8m Horizontal Brace   | 9        |
| 7    | 2.1m Diagonal Brace     | 3        |
| 8    | Complete Toe Board Set  | 1        |
| 9    | S1 Stabiliser           | 4        |