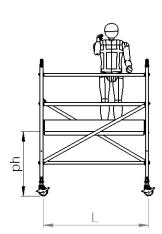

## **SSALES**REPAIRS

**Fold Out Tower** 1.8m Long x 0.7m Wide **WorkingWorking Height** 2.8m

**Platform Height** 0.8m

Technical information:

Base Dimensions: (L)1.8m X (W)0.7m Maximum Platform Height (ph): 0.8m Maximum Working Height (wh): 2.8m Maximum Working Load Per Platform: 275kg Maximum Working Load Per Tower: 950kg (including tower weight)