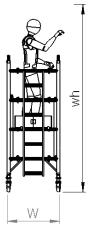

Technical information:

Base Dimensions: (L)1.8m X (W)0.7m Maximum Platform Height (ph): 0.8m Maximum Working Height (wh): 2.8m Maximum Working Load Per Platform: 275kg Maximum Working Load Per Tower: 950kg (including tower weight)

Technical information:

Base Dimensions: (L)1.8m X (W)0.7m Maximum Platform Height (ph): 1.8m Maximum Working Height (wh): 3.8m

Maximum Working Load Per Platform: 275kg Maximum Working Load Per Tower: 950kg

Technical information:

Base Dimensions: (L)1.8m X (W)0.7m

Maximum Platform Height (ph): 2.5m

Maximum Working Height (wh): 4.5m

Maximum Working Load Per Tower: (including tower weight)

Maximum Working Load Per Platform:

Technical information:

Base Dimensions: (L)1.8m X (W)0.7m

Maximum Platform Height (ph): 3.5m

Maximum Working Height (wh): 5.5m

Maximum Working Load Per Platform: 275kg

Maximum Working Load Per Tower: 950kg
(including tower weight)

Technical information:

Base Dimensions: (L)1.8m X (W)0.7m

Maximum Platform Height (ph): 4.3m

Maximum Working Height (wh): 6.3m

Maximum Working Load Per Platform: 275kg

Maximum Working Load Per Tower: 950kg
(including tower weight)

#### **Tower Components**

Technical information:

Base Dimensions: (L)1.8m X (W)0.7m

Maximum Platform Height (ph): 5.3m

Maximum Working Height (wh): 7.3m

Maximum Working Load Per Platform: 275kg
Maximum Working Load Per Tower: 950kg

Technical information:

Base Dimensions: (L)1.8m X (W)0.7m

Maximum Platform Height (ph): 6.05m

Maximum Working Height (wh): 8.05m

Maximum Working Load Per Platform: 275kg

Maximum Working Load Per Tower: (including tower weight)