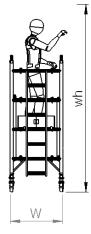

### A SAFER WAY TO REACH NEW HEIGHTS

Fold Out Tower

1.8m Long x 0.7m Wide

Working Height 4.5m Platform Height 2.5m

Technical information:

Base Dimensions: (L)1.8m X (W)0.7m

Maximum Platform Height (ph): 2.5m

Maximum Working Height (wh): 4.5m

Maximum Working Load Per Tower: (including tower weight)

Maximum Working Load Per Platform: